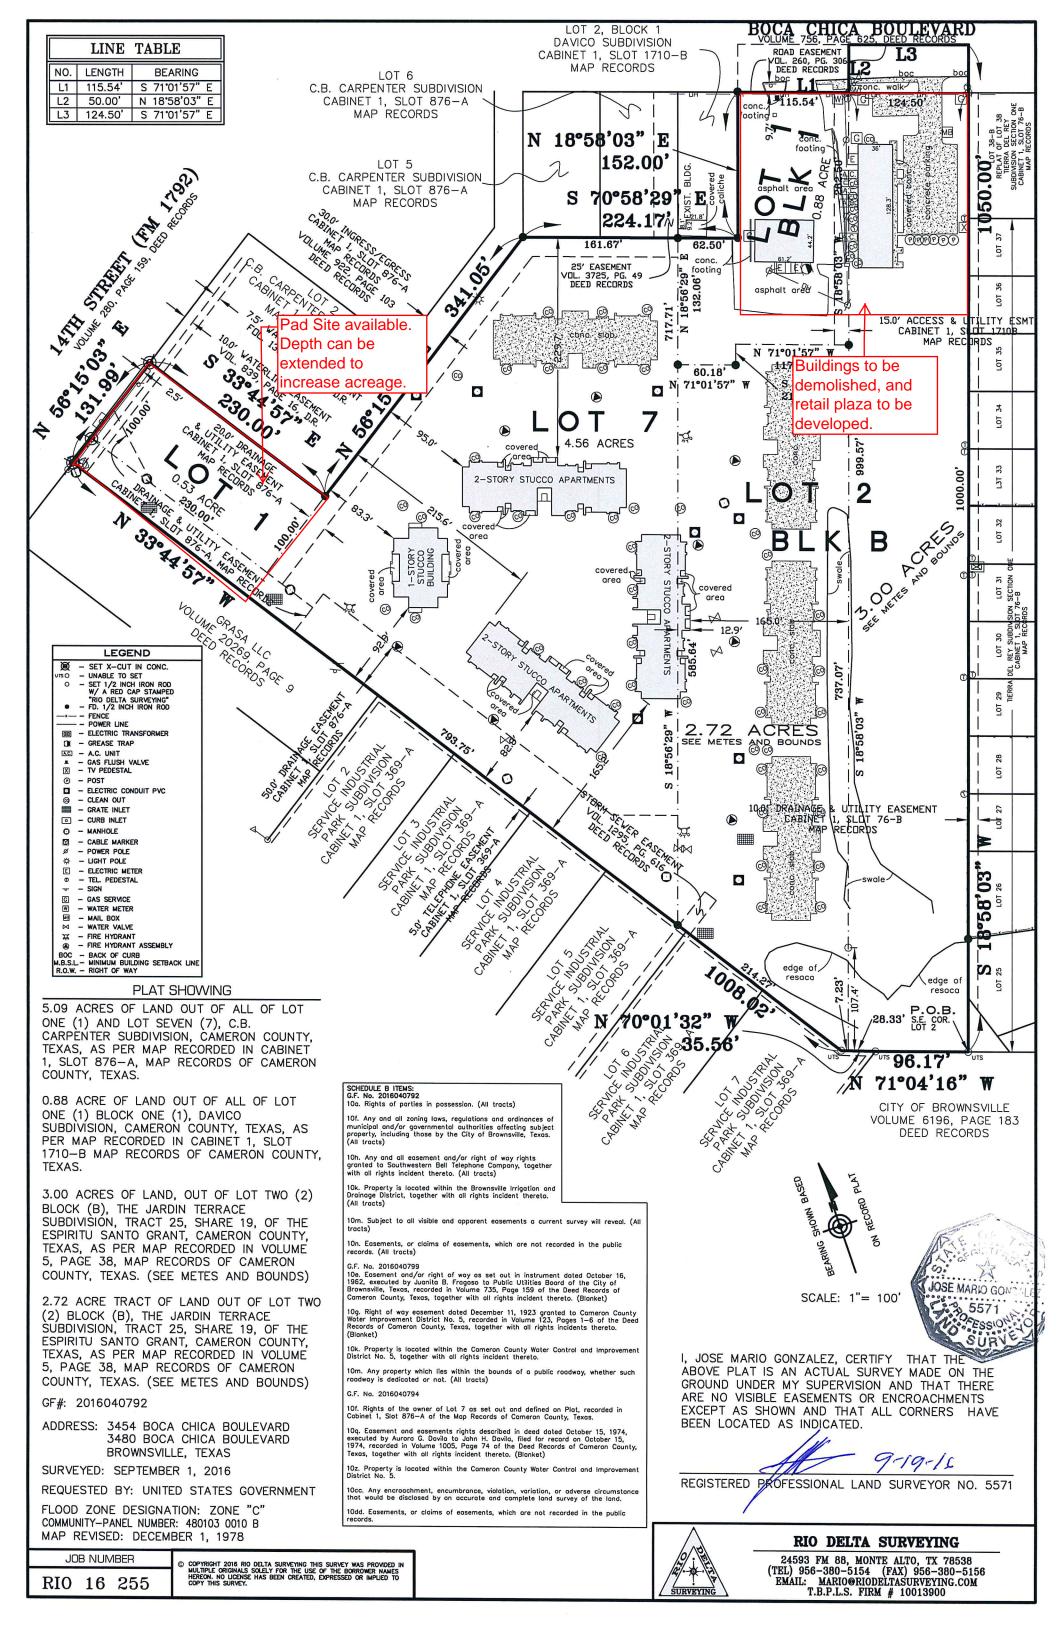

#### **Property Location:**

Intersection of Boca Chica & International Boulevard Brownsville, TX 78521

Pad Site: Approximately 0.5280 acres

#### Offering:

The developer of this 11.5 acre mixed use facility will provide a ground lease or build to suit a stand-alone retail building.

### Site Description:

This pad site is at the busiest intersection in Brownsville, also known as Four Corners. This site is adjacent to a new development of 112 unit apartment complex to open in Fall 2017. The pad site neighbors McDonald's and Walgreens. The pad site is also close to: University of Texas Rio Grande Valley, Texas Southmost College, Brownsville International Airport, Port of Brownsville, and several other landmarks.