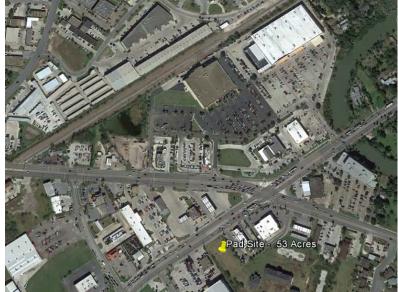

#### **Property Location:**

Intersection of Boca Chica & International Boulevard Brownsville, TX 78521

Pad Site: Approximately 0.5280 acres

### Site Description:

This pad site is at the busiest intersection in Brownsville, also known as Four Corners. This site is adjacent to a new development of 112 unit apartment complex to open in Fall 2017. The pad site neighbors McDonald's and Walgreens. The pad site is also close to: University of Texas Rio Grande Valley, Texas Southmost College, Brownsville International Airport, Port of Brownsville, and several other landmarks.