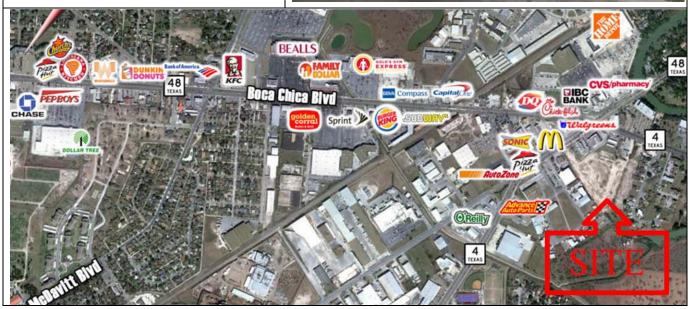

### Site Description:

This pad site is at the busiest intersection in Brownsville, also known as Four Corners. This site is adjacent to a new development of 112 unit apartment complex to open in Fall 2017. The pad site neighbors McDonald's and Walgreens. The pad site is also close to: University of Texas Rio Grande Valley, Texas Southmost College, Brownsville International Airport, Port of Brownsville, and several other landmarks.