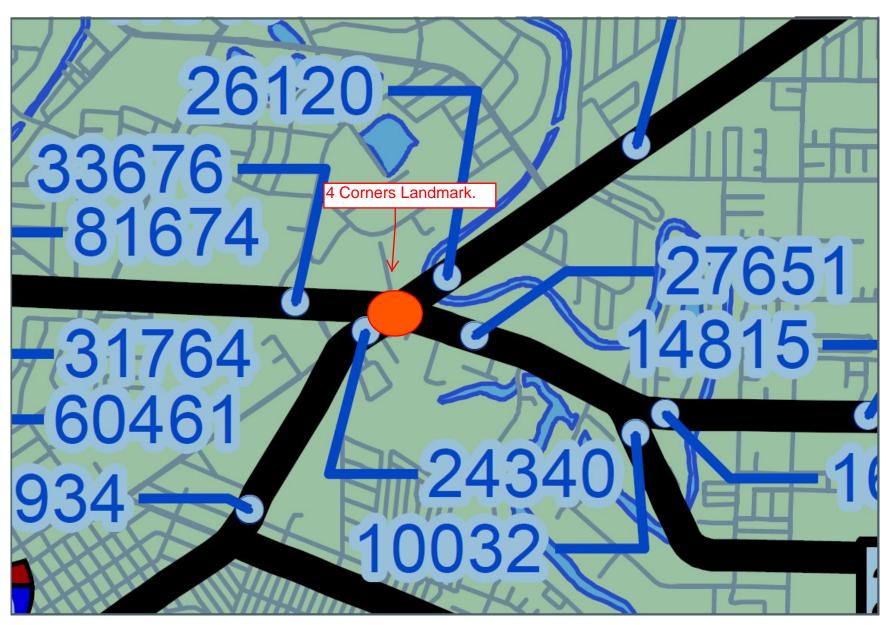

## **2014 Texas Department of Transportation Study**

Note: Boca Chica had 27,651 vehicles per day, and 14<sup>th</sup> Street had 24,340 vehicles per day.